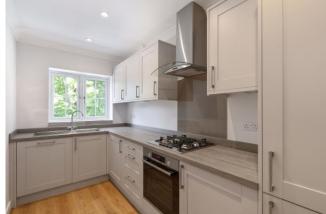

SPACIOUS FITTED KITCHEN A working kitchen incorporating a select range of floor and wall mounted kitchen units with work surfaces complimented by fitted Bosch appliances including a fitted cooker with gas hob and extractor hood, integrated fridge/freezer and dishwasher along with a fitted combination washer/dryer. BATH/SHOWER ROOMS High quality modern sanitary ware with co-ordinated wall tiles. Clear glass and chrome shower screens and practical chrome ladder heated towel rails.