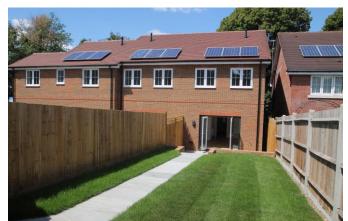

### **Property Description :**

This spacious new dwelling was developed by the Balmoral Property Group who have given considerable thought to the house designs and specification so that the wishes and demands of today's discerning house purchasers are satisfied. This 2 bedroomed end terraced house (which is now available under the Help to Buy Scheme) has been constructed to an extremely high standard, using a stock brick under a tiled roof with clay tile hanging on the elevations as shown. The latest energy efficient and thermal regulations apply incorporating cavity wall and roof insulation, solar roof panels and with the added advantage of uPVC low maintenance doubleglazed windows.

DECORATIVE FINISHES A plaster finish to all walls and ceilings with plaster coving to all rooms. Emulsion paintwork and eggshell painted woodwork throughout. EXTERNAL FEATURES Landscaped front gardens, laid to lawn with occasional flower beds. The parking spaces, two to each property have a block paviour base. A paved patio area is provided to the rear of each property incorporating close board fencing from the rear of the dwellings to the rear boundaries with gate to parking areas.