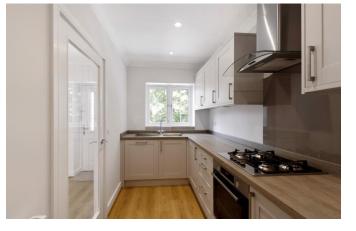

SPACIOUS FITTED KITCHEN A working kitchen incorporating a select range of floor and wall mounted kitchen units with work surfaces complimented by fitted Bosch appliances including a fitted cooker with gas hob and extractor hood, integrated fridge/freezer and dishwasher along with a fitted combination washer/dryer. BATH/SHOWER ROOMS High quality modern sanitary ware with co-ordinated wall tiles. Clear glass and chrome shower screens and practical chrome ladder heated towel rails.