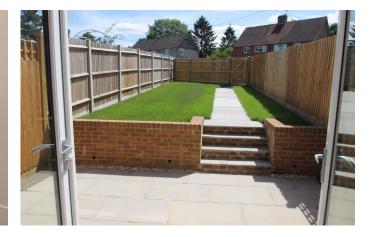

DECORATIVE FINISHES A plaster finish to all walls and ceilings with plaster coving to all rooms. Emulsion paintwork and eggshell painted woodwork throughout. EXTERNAL FEATURES Landscaped front gardens, laid to lawn with occasional flower beds. The parking spaces, two to each property have a block paviour base. A paved patio area is provided to the rear of each property incorporating close board fencing from the rear of the dwellings to the rear boundaries with gate to parking areas.