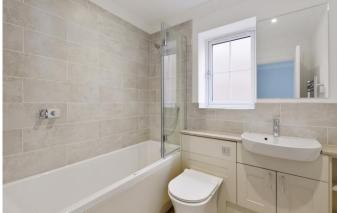

SPACIOUS FITTED KITCHEN A working kitchen incorporating a select range of floor and wall mounted kitchen units with work surfaces complimented by fitted Bosch appliances including a fitted cooker with gas hob and extractor hood, integrated fridge/freezer and dishwasher along with a fitted combination washer/dryer. BATH/SHOWER ROOMS High quality modern sanitary ware with co-ordinated wall tiles. Clear glass and chrome shower screens and practical chrome ladder heated towel rails.