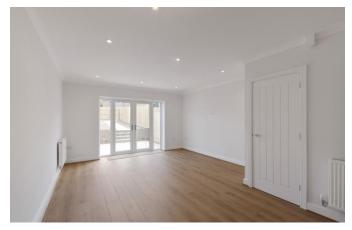

WINDOWS Low maintenance uPVC double glazed windows with a 10-year manufacturer's warranty from our chosen supplier, fitted with chrome effect ironmonger & security locking system.

DOORS The front door has glazed panels and is fitted with chrome effect ironmongery. Internally and generally the panelled doors are smooth, painted white and finished with satin chrome handles.

DECORATIVE FINISHES A plaster finish to all walls and ceilings with plaster coving to all rooms. Emulsion paintwork and eggshell painted woodwork throughout. EXTERNAL FEATURES Landscaped front gardens, laid to lawn with occasional flower beds. The parking spaces, two to each property have a block paviour base. A paved patio area is provided to the rear of each property incorporating close board fencing from the rear of the dwellings to the rear boundaries with gate to parking areas.