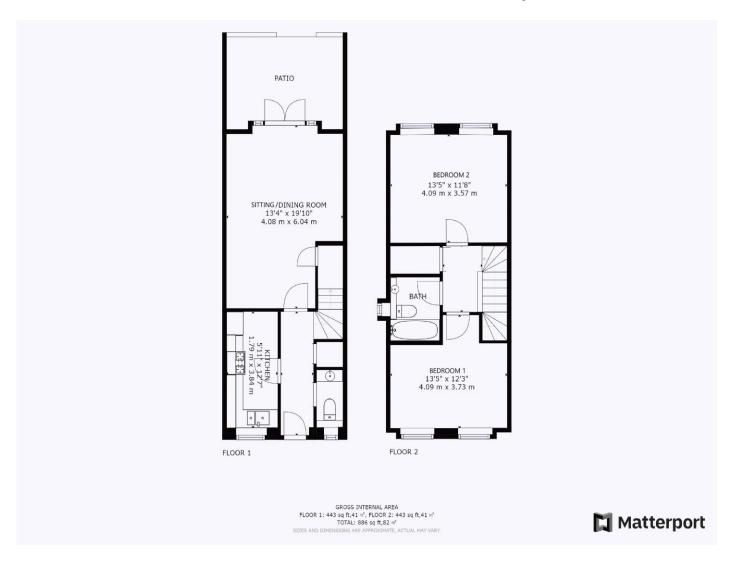

### **Property Description :**

This spacious new dwelling was developed by the Balmoral Property Group who have given considerable thought to the house designs and specification so that the wishes and demands of today's discerning house purchasers are satisfied. This 2 bedroomed end terraced house (which is now available under the Help to Buy Scheme) has been constructed to an extremely high standard, using a stock brick under a tiled roof with clay tile hanging on the elevations as shown. The latest energy efficient and thermal regulations apply incorporating cavity wall and roof insulation, solar roof panels and with the added advantage of uPVC low maintenance doubleglazed windows.