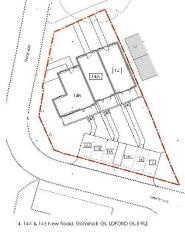

The Parks, 14 New Road, Gomshall,

Surrey, GU5 9LZ

#### **Directions :**

towards Guildford. Turn left opposite the petrol station into Queen Street, then right after 100 yards into New Road where you will find 14, 14a & 14b at the end of the road (before it swings round to the left) on your left.