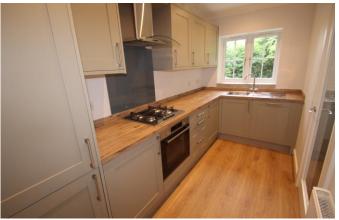

SPACIOUS FITTED KITCHEN A working kitchen incorporating a select range of floor and wall mounted kitchen units with work surfaces complimented by fitted Bosch appliances including a fitted cooker with gas hob and extractor hood, integrated fridge/freezer and dishwasher along with a fitted combination washer/dryer. BATH/SHOWER ROOMS High quality modern sanitary ware with co-ordinated wall tiles. Clear glass and chrome shower screens and practical chrome ladder heated towel rails.