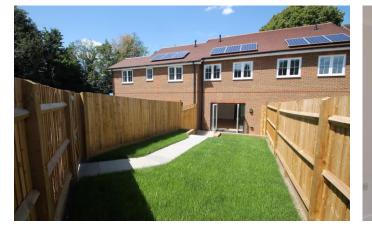

### **Property Description :**

This spacious new dwelling was developed by the Balmoral Property Group who have given considerable thought to the house designs and specification so that the wishes and demands of today's discerning house purchasers are satisfied. This 2 bedroomed mid terraced house (which is now available under the Help to Buy Scheme) has been constructed to an extremely high standard, using a stock brick under a tiled roof with clay tile hanging on the elevations as shown. The latest energy efficient and thermal regulations apply incorporating cavity wall and roof insulation, solar roof panels and with the added advantage of uPVC low maintenance double-glazed windows.

DECORATIVE FINISHES A plaster finish to all walls and ceilings with plaster coving to all rooms. Emulsion paintwork and eggshell painted woodwork throughout.

EXTERNAL FEATURES Landscaped front gardens, laid to lawn with occasional flower beds. The parking spaces, two to each property have a block paviour base. A paved patio area is provided to the rear of each property incorporating close board fencing from the rear of the dwellings to the rear boundaries with gate to parking areas.