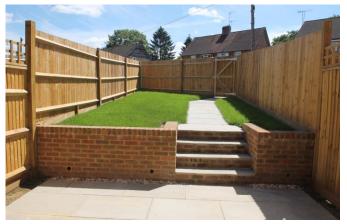

DECORATIVE FINISHES A plaster finish to all walls and ceilings with plaster coving to all rooms. Emulsion paintwork and eggshell painted woodwork throughout.

EXTERNAL FEATURES Landscaped front gardens, laid to lawn with occasional flower beds. The parking spaces, two to each property have a block paviour base. A paved patio area is provided to the rear of each property incorporating close board fencing from the rear of the dwellings to the rear boundaries with gate to parking areas.