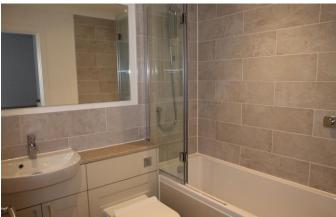

SPACIOUS FITTED KITCHEN A working kitchen incorporating a select range of floor and wall mounted kitchen units with work surfaces complimented by fitted Bosch appliances including a fitted cooker with gas hob and extractor hood, integrated fridge/freezer and dishwasher along with a fitted combination washer/dryer. BATH/SHOWER ROOMS High quality modern sanitary ware with co-ordinated wall tiles. Clear glass and chrome shower screens and practical chrome ladder heated towel rails.