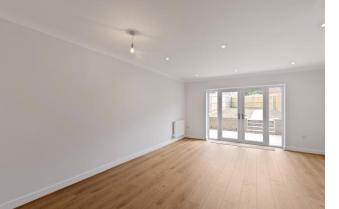

SPACIOUS FITTED KITCHEN A working kitchen incorporating a select range of floor and wall mounted kitchen units with work surfaces complimented by fitted Bosch appliances including a fitted cooker with gas hob and extractor hood, integrated fridge/freezer and dishwasher along with a fitted combination washer/dryer. BATH/SHOWER ROOMS High quality modern sanitary ware with co-ordinated wall tiles. Clear glass and chrome shower screens and practical chrome ladder heated towel rails.

DECORATIVE FINISHES A plaster finish to all walls and ceilings with plaster coving to all rooms. Emulsion paintwork and eggshell painted woodwork throughout.

EXTERNAL FEATURES Landscaped front gardens, laid to lawn with occasional flower beds. The parking spaces, two to each property have a block paviour base. A paved patio area is provided to the rear of each property incorporating close board fencing from the rear of the dwellings to the rear boundaries with gate to parking areas.