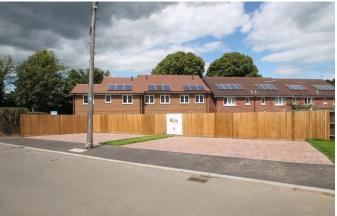

### **Property Description :**

This spacious new dwelling was developed by the Balmoral Property Group who have given considerable thought to the house designs and specification so that the wishes and demands of today's discerning house purchasers are satisfied. This 2 bedroomed mid terraced house (which is now available under the Help to Buy Scheme) has been constructed to an extremely high standard, using a stock brick under a tiled roof with clay tile hanging on the elevations as shown. The latest energy efficient and thermal regulations apply incorporating cavity wall and roof insulation, solar roof panels and with the added advantage of uPVC low maintenance double-glazed windows.

DECORATIVE FINISHES A plaster finish to all walls and ceilings with plaster coving to all rooms. Emulsion paintwork and eggshell painted woodwork throughout.

EXTERNAL FEATURES Landscaped front gardens, laid to lawn with occasional flower beds. The parking spaces, two to each property have a block paviour base. A paved patio area is provided to the rear of each property incorporating close board fencing from the rear of the dwellings to the rear boundaries with gate to parking areas.