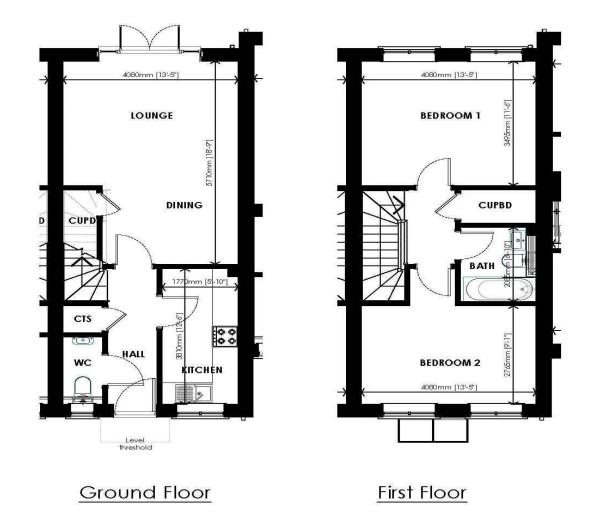

### **Property Description :**

This spacious new dwelling was developed by the Balmoral Property Group who have given considerable thought to the house designs and specification so that the wishes and demands of today's discerning house purchasers are satisfied. This 2 bedroomed mid terraced house (which is now available under the Help to Buy Scheme) has been constructed to an extremely high standard, using a stock brick under a tiled roof with clay tile hanging on the elevations as shown. The latest energy efficient and thermal regulations apply incorporating cavity wall and roof insulation, solar roof panels and with the added advantage of uPVC low maintenance double-glazed windows.