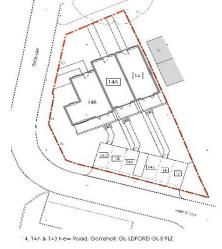

The Parks, 14a New Road, Gomshall Surrey GU5 9LZ

## **Directions :**

towards Guildford. Turn left opposite the petrol station into Queen Street, then right after 100 yards into New Road where you will find 14, 14a & 14b at the end of the road (before it swings round to the left) on your left.