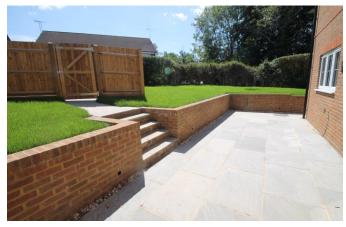

DECORATIVE FINISHES A plaster finish to all walls and ceilings with plaster coving to all rooms. Emulsion paintwork and eggshell painted woodwork throughout. EXTERNAL FEATURES Landscaped front gardens, laid to lawn with occasional flower beds. The parking spaces, two to each property have a block paviour base. A paved patio area is provided to the rear of each property incorporating close board fencing from the rear of the dwellings to the rear boundaries with gate to parking areas.