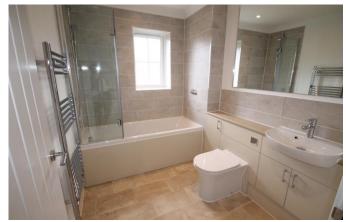

SPACIOUS FITTED KITCHEN A working kitchen incorporating a select range of floor and wall mounted kitchen units with work surfaces complimented by fitted Bosch appliances including a fitted cooker with gas hob and extractor hood, integrated fridge/freezer and dishwasher along with a fitted combination washer/dryer. BATH/SHOWER ROOMS High quality modern sanitary ware with co-ordinated wall tiles. Clear glass and chrome shower screens and practical chrome ladder heated towel rails.