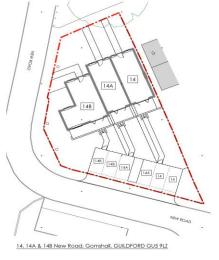

## **Directions:**

From our office in Gomshall, proceed on the A25 towards Guildford. Turn left opposite the petrol station into Queen Street, then right after 100 yards into New Road where you will find 14, 14a & 14b at the end of the road (before it swings round to the left) on your left.