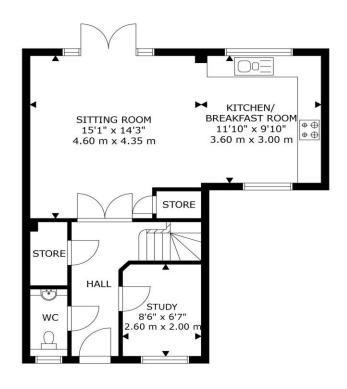

## The Parks, 14b New Road, Gomshall, Surrey, GU5 9LZ

**GROUND FLOOR** 

FIRST FLOOR

GROSS INTERNAL AREA GROUND FLOOR: 517 sq ft, 48m²

FIRST FLOOR: 517 sq ft, 48 m TOTAL: 1034 sq ft, 96 m

Every care has been taken with the preparation of this brochure, but complete accuracy cannot be guaranteed. If there is any point, which is of particular importance to you, please obtain professional confirmation. Alternatively, we will be pleased to check the information for you.