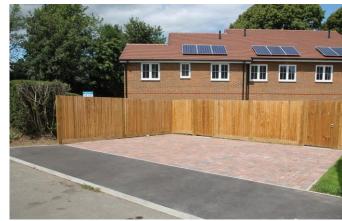

DECORATIVE FINISHES A plaster finish to all walls and ceilings with plaster coving to all rooms. Emulsion paintwork and eggshell painted woodwork throughout. EXTERNAL FEATURES Landscaped front gardens, laid to lawn with occasional flower beds. The parking spaces, two to each property have a block paviour base. A paved patio area is provided to the rear of each property incorporating close board fencing from the rear of the dwellings to the rear boundaries with gate to parking areas.