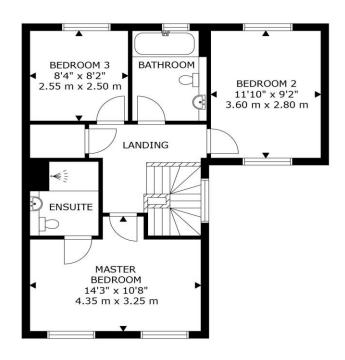

## The Parks, 14b New Road, Gomshall, Surrey, GU5 9LZ

**GROUND FLOOR** 

FIRST FLOOR

GROSS INTERNAL AREA GROUND FLOOR: 517 sq ft, 48m²

FIRST FLOOR: 517 sq ft, 48 m TOTAL: 1034 sq ft, 96 m

Every care has been taken with the preparation of this brochure, but complete accuracy cannot be guaranteed. If there is any point, which is of particular importance to you, please obtain professional confirmation. Alternatively, we will be pleased to check the information for you.