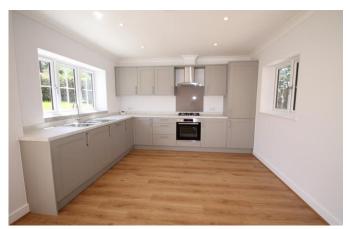

SPACIOUS FITTED KITCHEN A working kitchen incorporating a select range of floor and wall mounted kitchen units with work surfaces complimented by fitted Bosch appliances including a fitted cooker with gas hob and extractor hood, integrated fridge/freezer and dishwasher along with a fitted combination washer/dryer. BATH/SHOWER ROOMS High quality modern sanitary ware with co-ordinated wall tiles. Clear glass and chrome shower screens and practical chrome ladder heated towel rails.