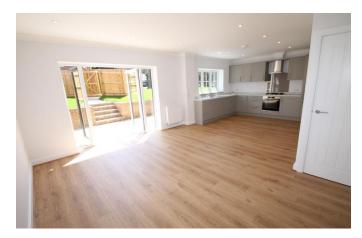

SPACIOUS FITTED KITCHEN A working kitchen incorporating a select range of floor and wall mounted kitchen units with work surfaces complimented by fitted Bosch appliances including a fitted cooker with gas hob and extractor hood, integrated fridge/freezer and dishwasher along with a fitted combination washer/dryer. BATH/SHOWER ROOMS High quality modern sanitary ware with co-ordinated wall tiles. Clear glass and chrome shower screens and practical chrome ladder heated towel rails.