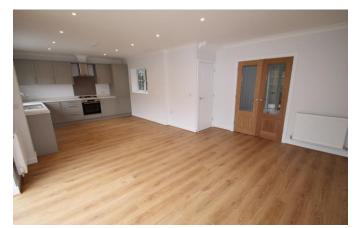

SPACIOUS FITTED KITCHEN A working kitchen incorporating a select range of floor and wall mounted kitchen units with work surfaces complimented by fitted Bosch appliances including a fitted cooker with gas hob and extractor hood, integrated fridge/freezer and dishwasher along with a fitted combination washer/dryer. BATH/SHOWER ROOMS High quality modern sanitary ware with co-ordinated wall tiles. Clear glass and chrome shower screens and practical chrome ladder heated towel rails.